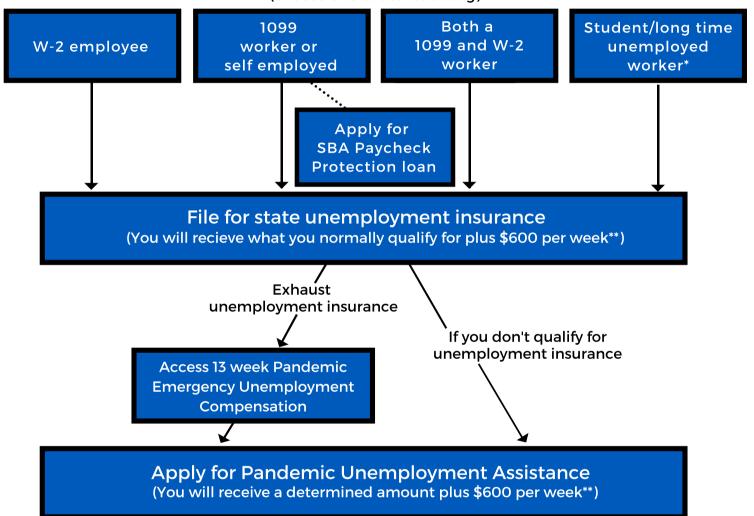

## **GOVERNMENT SUPPORT FOR CREATIVE PROFESSIONALS IMPACTED BY COVID-19**

A snapshot guide for people who lost current or upcoming full- or part-time work For the first time, 1099 workers will be able to get unemployment insurance.

I have lost all or partial employment, or I am not able to start a job, and I am a... (choose one of the following)

<sup>\*</sup>Someone who has not worked in the last six months

Contact your union for specific information on navigating this process. Creative professionals paid through a loan out corporation should contact their union for specific information.

<sup>\*\*</sup>Through July 31, 2020, all UI and PUA claimants will receive their calculated benefits plus an additional \$600 per week in compensation.